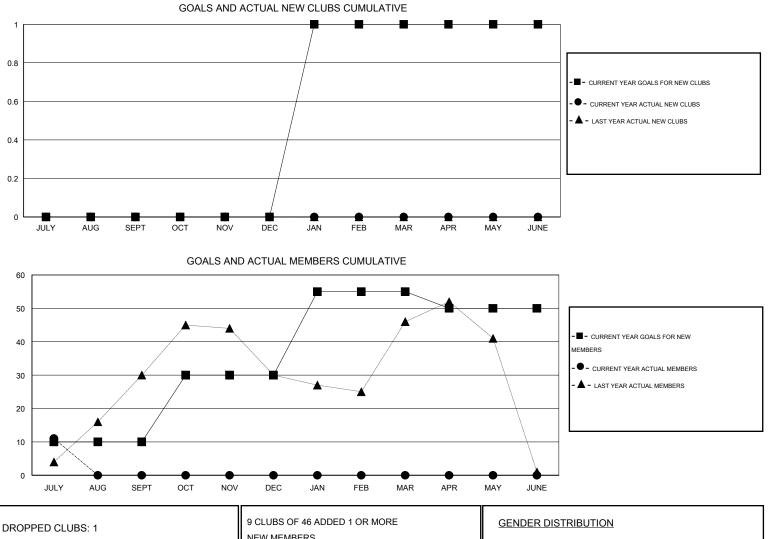

## LOCATION REP OF SOUTH AFRICA

GMT CA 6-Afi

| -             |                  | Clubs             |                  |                  | Members               |                    |                                     |                    |                  |  |
|---------------|------------------|-------------------|------------------|------------------|-----------------------|--------------------|-------------------------------------|--------------------|------------------|--|
|               | RESU             | LTS FOR 2015-2016 |                  |                  | RESULTS FOR 2015-2016 |                    |                                     |                    |                  |  |
| QUARTER       | NEW CLUB<br>GOAL | NEW CLUBS         | DROPPED<br>CLUBS | NET<br>GAIN/LOSS | QUARTER               | NEW MEMBER<br>GOAL | CHARTER AND<br>NEW MEMBERS<br>ADDED | DROPPED<br>MEMBERS | NET<br>GAIN/LOSS |  |
| JULY/AUG/SEPT | 0                | 0                 | 1                | -1               | JULY/AUG/SEPT         | 10                 | 18                                  | 7                  | 11               |  |
| OCT/NOV/DEC   | 0                | 0                 | 0                | 0                | OCT/NOV/DEC           | 20                 | 0                                   | 0                  | 0                |  |
| JAN/FEB/MAR   | 1                | 0                 | 0                | 0                | JAN/FEB/MAR           | 25                 | 0                                   | 0                  | 0                |  |
| APR/MAY/JUNE  | 0                | 0                 | 0                | 0                | APR/MAY/JUNE          | -5                 | 0                                   | 0                  | 0                |  |

| DROPPED CLUBS: 1 |   | 9 CLUBS OF 46 ADDED 1 OR MORE<br>NEW MEMBERS | GENDER DISTRI<br>MALE | 542 (63.76%) |     |
|------------------|---|----------------------------------------------|-----------------------|--------------|-----|
| DROPPED MEMBERS  |   |                                              | FEMALE                | 308 (36.24%) |     |
| DECEASED         | 1 | CLICK HERE FOR HEALTH                        |                       |              |     |
| CLUB CANCELLED   | 0 | ASSESSMENT DATA                              | FAMILY UNIT MEMBERS   | 3            | 200 |
| OTHER            | 6 | ACCECOMENT DATA                              | HEAD OF HOUSEHOLD     |              | 99  |
| TOTAL            | 7 |                                              | NON-HEAD OF HOUSE     | 101          |     |
|                  |   |                                              |                       |              |     |